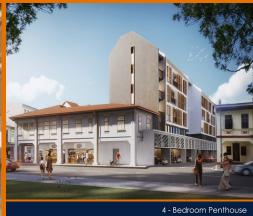

■ NO. OF FLOORS:

■ FLOOR/LEVEL: 5 - PENTHOUSE

■ BED ROOMS: 4
■ BATH ROOMS: 3
■ MAIDS ROOMS: N/A
■ PARKING SPACES: N/A
■ LAYOUT TYPE: OTHER
■ FACING: N/A

■ **VIEWING**: OTHER

■ **SELLING PRICE**: CALL FOR PRICE!

#### **ATLASSIA**

Apartment for Sale: Partially furnished, 4 bedroom, 3 bathroom. Completion in 2025, this penthouse unit is in original condition. Tenure: Freehold Located in Singapore's district D15 near East Coast, Marine Parade in the area East Coast (Central region).